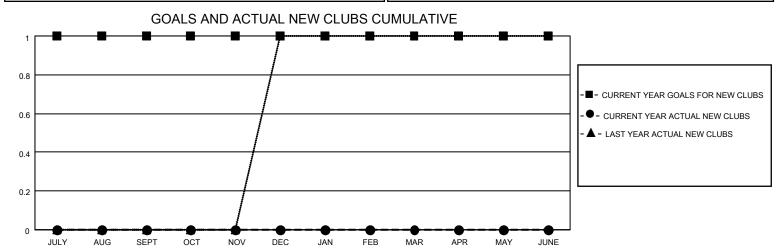

## MONTHLY MEMBERSHIP PROGRESS REPORT

LOCATION ALASKA District 49 B Results as of: 2/28/2023

| Clubs RESULTS FOR 2022-2023 |   |   |   | Members RESULTS FOR 2022-2023 |    |    |    |
|-----------------------------|---|---|---|-------------------------------|----|----|----|
|                             |   |   |   |                               |    |    |    |
| JULY/AUG/SEPT               | 1 | 0 | 0 | JULY/AUG/SEPT                 | 10 | 14 | 21 |
| OCT/NOV/DEC                 | 0 | 0 | 0 | OCT/NOV/DEC                   | 10 | 12 | 5  |
| JAN/FEB/MAR                 | 0 | 0 | 0 | JAN/FEB/MAR                   | 10 | 16 | 18 |
| APR/MAY/JUNE                | 0 | 0 | 0 | APR/MAY/JUNE                  | 10 | 0  | 0  |