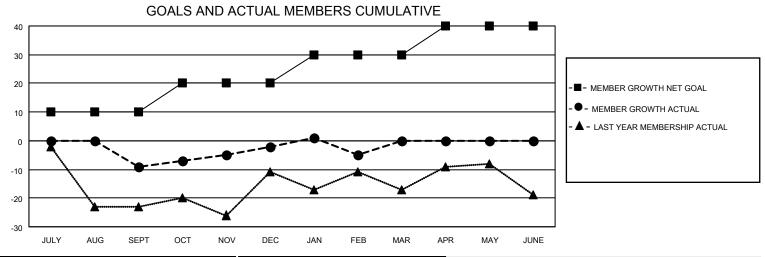

## MONTHLY MEMBERSHIP PROGRESS REPORT

LOCATION ALASKA District 49 B Results as of: 2/28/2023

| Clubs RESULTS FOR 2022-2023 |   |   |   | Members RESULTS FOR 2022-2023 |    |    |    |
|-----------------------------|---|---|---|-------------------------------|----|----|----|
|                             |   |   |   |                               |    |    |    |
| JULY/AUG/SEPT               | 1 | 0 | 0 | JULY/AUG/SEPT                 | 10 | 14 | 21 |
| OCT/NOV/DEC                 | 0 | 0 | 0 | OCT/NOV/DEC                   | 10 | 12 | 5  |
| JAN/FEB/MAR                 | 0 | 0 | 0 | JAN/FEB/MAR                   | 10 | 16 | 18 |
| APR/MAY/JUNE                | 0 | 0 | 0 | APR/MAY/JUNE                  | 10 | 0  | 0  |

| DROPPED CLUBS: 0 |    | 14 CLUBS OF 27 ADDED 1 OR<br>MORE NEW MEMBERS | GENDER DISTRIBUTION                |              |  |
|------------------|----|-----------------------------------------------|------------------------------------|--------------|--|
|                  |    | WORL NEW WEINBERG                             | MALE                               | 423 (58.18%) |  |
|                  |    |                                               | FEMALE                             | 303 (41.68%) |  |
| DROPPED MEMBERS  |    |                                               | NON BINARY                         | 0 (0.00%)    |  |
|                  |    |                                               | PREFER NOT TO ANSWER 1 (0.14%)     |              |  |
| DECEASED         | 2  |                                               |                                    | , ,          |  |
| CLUB CANCELLED   | 0  | CLICK HERE FOR CUMULATIVE                     | TOTAL FAMILY UNIT MEMBERS          | 166          |  |
| OTHER            | 42 | MEMBERSHIP DATA                               |                                    |              |  |
| TOTAL 44         |    |                                               | FAMILY MEMBERS PAYING HALF DUES 85 |              |  |
|                  |    |                                               |                                    |              |  |